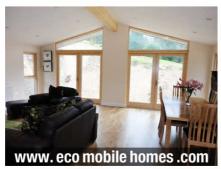

# Typical High Quality Mobile Home

- 45 x 22 FT (13.8 x 6.7 M)
- Fully Insulated to Building Regulation Values
- Windows: Aluminum Clad Exterior / Soft Wood Interior with Multiple Large Velux
- Powder-Coated Aluminum Rainwater Goods
- Real Wood Cedar Cladding to Exterior Wall, Soffit and Facia
- Composite Slate Tile Roof
- Luxury Fully Fitted Kitchen. Quality Bathrooms with Marble Tiles
- Plaster boarded and Plaster Skim. Fully Decorated
- Real Wood Oak Flooring and Oak Internal Doors
- Fully Delivery and Construction
- Zero VAT No other costs

### £93,400

Eco Mobile Homes Ltd 55 Stoborough Meadow Wareham, Dorset BH20 5HP Company No: 07435856 VAT: 104 7132 55

TEL: 01202 760115