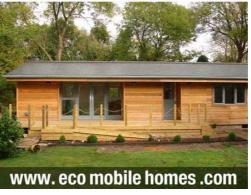

# Typical High Quality Mobile Home

- 45 x 22 FT (13.8 x 6.7 M)
- Fully Insulated to Building Regulation Values
- Windows: Aluminum Clad Exterior / Soft Wood Interior with Multiple Large Velux
- Powder-Coated Aluminum Rainwater Goods
- Real Wood Cedar Cladding to Exterior Wall, Soffit and Facia
- Composite Slate Tile Roof
- Luxury Fully Fitted Kitchen. Quality Bathrooms with Marble Tiles
- Plaster boarded and Plaster Skim. Fully Decorated
- Real Wood Oak Flooring and Oak Internal Doors
- Fully Delivery and Construction
- Zero VAT No other costs