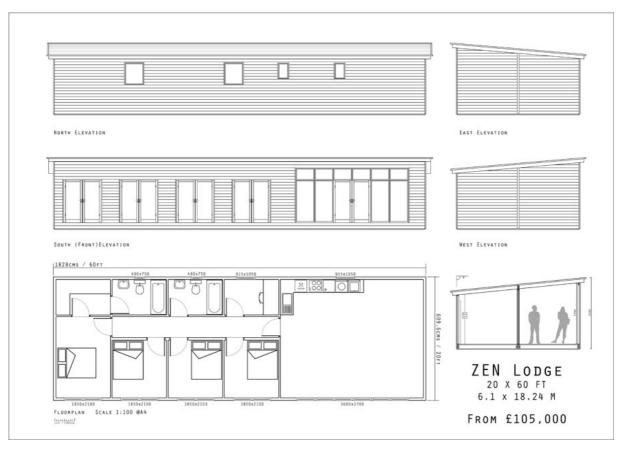

ite Slate Tile Roof
- Luxury Fully Fitted Kitchen. Quality Bathrooms with Marble Tiles
- Plaster boarded and Plaster Skim. Fully Decorated
- Real Wood Oak Flooring and Oak Internal Doors
- Fully Delivery and Construction
- Zero VAT No other costs

### £122,000

















FLOORPLAN SCALE 1:100 @A4

Eco Mobile Homes Ltd 55 Stoborough Meadow Wareham, Dorset BH20 5HP Company No: 07435856 VAT: 104 7132 55 TEL: 01202 760115

3BED LODGE 20 X 45 FT 6.1 x 13.71 M

NORTH ELEVATION

EAST ELEVATION

NEST ELEVATION

11371CHS / 45FT

1502763 7502200 7502200

OSSNIOSS 45562200

TOUR STANDARD TO TOUR STANDARD TOUR STANDARD TOUR STANDARD TOUR STANDARD TO TOUR STANDARD TOUR





Eco Mobile Homes Ltd 55 Stoborough Meadow Wareham, Dorset BH20 5HP Company No: 07435856 VAT: 104 7132 55 TEL: 01202 760115