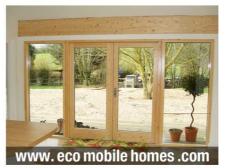

# Typical High Quality Mobile Home

- 45 x 22 FT (13.8 x 6.7 M)
- Fully Insulated to Building Regulation Values
- Windows: Aluminum Clad Exterior / Soft Wood Interior with Multiple Large Velux
- Powder-Coated Aluminum Rainwater Goods
- Real Wood Cedar Cladding to Exterior Wall, Soffit and Facia
- Composite Slate Tile Roof
- Luxury Fully Fitted Kitchen. Quality Bathrooms with Marble Tiles
- Plaster boarded and Plaster Skim. Fully Decorated
- Real Wood Oak Flooring and Oak Internal Doors
- Fully Delivery and Construction
- Zero VAT No other costs

### £93,400

Eco Mobile Homes Ltd 55 Stoborough Meadow Wareham, Dorset BH20 5HP Company No: 07435856 VAT: 104 7132 55

TEL: 01202 760115