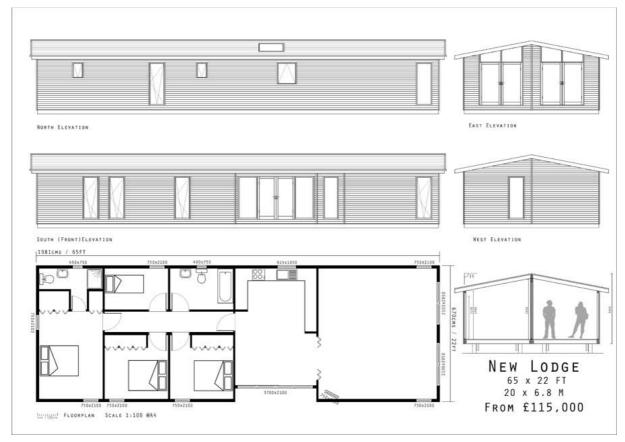

e Slate Tile Roof
- Luxury Fully Fitted Kitchen. Quality Bathrooms with Marble Tiles
- Plaster boarded and Plaster Skim. Fully Decorated
- Real Wood Oak Flooring and Oak Internal Doors
- Fully Delivery and Construction
- Zero VAT No other costs

### £122,000

















FLOORPLAN SCALE 1:100 @A4

Eco Mobile Homes Ltd 55 Stoborough Meadow Wareham, Dorset BH20 5HP Company No: 07435856 VAT: 104 7132 55 TEL: 01202 760115

3BED LODGE 20 X 45 FT 6.1 x 13.71 M

NORTH ELEVATION

EAST ELEVATION

NEST ELEVATION

11371CHS / 45FT

1502763 7502200 7502200

OSSNIOSS 45562200

TOUR STANDARD TO TOUR STANDARD TOUR STANDARD TOUR STANDARD TOUR STANDARD TO TOUR STANDARD TOUR





Eco Mobile Homes Ltd 55 Stoborough Meadow Wareham, Dorset BH20 5HP Company No: 07435856 VAT: 104 7132 55 TEL: 01202 760115