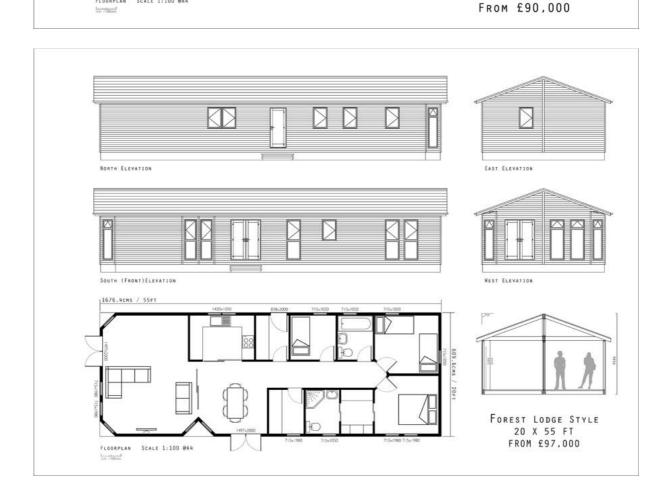

### £122,000

FLOORPLAN SCALE 1:100 @A4

Eco Mobile Homes Ltd 55 Stoborough Meadow Wareham, Dorset BH20 5HP Company No: 07435856 VAT: 104 7132 55 TEL: 01202 760115

3BED LODGE 20 X 45 FT 6.1 x 13.71 M

NORTH ELEVATION

EAST ELEVATION

NEST ELEVATION

11371CHS / 45FT

1502763 7502200 7502200

OSSNIOSS 45562200

TOUR STANDARD TO TOUR STANDARD TOUR STANDARD TOUR STANDARD TOUR STANDARD TO TOUR STANDARD TOUR

Eco Mobile Homes Ltd 55 Stoborough Meadow Wareham, Dorset BH20 5HP Company No: 07435856 VAT: 104 7132 55 TEL: 01202 760115