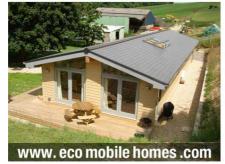

# Maximum Size Mobile Home finished to a High Standard

- 65 x 22 FT (20 x 6.7 M)
- Fully Insulated to Building Regulation Values
- Windows: Aluminum Clad Exterior / Soft Wood Interior with Multiple Large Velux
- Powder-Coated Aluminum Rainwater Goods
- Timber Style Cement Fibre Board Cladding in pastel colour. UPVC Soffit and Facia
- Composite Slate Tile Roof
- Luxury Fully Fitted Kitchen. Quality Bathrooms with Marble Tiles
- Plaster boarded and Plaster Skim. Fully Decorated
- Real Wood Oak Flooring and Oak Internal Doors
- Fully Delivery and Construction
- Zero VAT No other costs