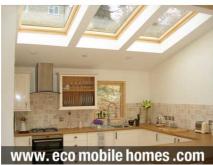

# Maximum Size Mobile Home finished to a High Standard

- 65 x 22 FT (20 x 6.7 M)
- Fully Insulated to Building Regulation Values
- Windows: Aluminum Clad Exterior / Soft Wood Interior with Multiple Large Velux
- Powder-Coated Aluminum Rainwater Goods
- Timber Style Cement Fibre Board Cladding in pastel colour. UPVC Soffit and Facia
- Composite Slate Tile Roof
- Luxury Fully Fitted Kitchen. Quality Bathrooms with Marble Tiles
- Plaster boarded and Plaster Skim. Fully Decorated
- Real Wood Oak Flooring and Oak Internal Doors
- Fully Delivery and Construction
- Zero VAT No other costs

### £122,000

FLOORPLAN SCALE 1:100 @A4

Eco Mobile Homes Ltd 55 Stoborough Meadow Wareham, Dorset BH20 5HP Company No: 07435856 VAT: 104 7132 55 TEL: 01202 760115

3BED LODGE 20 X 45 FT 6.1 x 13.71 M

NORTH ELEVATION