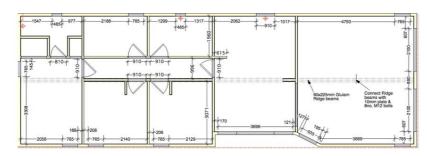

### £122,000

FLOORPLAN SCALE 1:100 @A4

Eco Mobile Homes Ltd 55 Stoborough Meadow Wareham, Dorset BH20 5HP Company No: 07435856 VAT: 104 7132 55 TEL: 01202 760115

3BED LODGE 20 X 45 FT 6.1 x 13.71 M

NORTH ELEVATION

EAST ELEVATION

NEST ELEVATION

11371CHS / 45FT

1502763 7502200 7502200

OSSNIOSS 45562200

TOUR STANDARD TO TOUR STANDARD TOUR STANDARD TOUR STANDARD TOUR STANDARD TO TOUR STANDARD TOUR

Eco Mobile Homes Ltd 55 Stoborough Meadow Wareham, Dorset BH20 5HP Company No: 07435856 VAT: 104 7132 55 TEL: 01202 760115