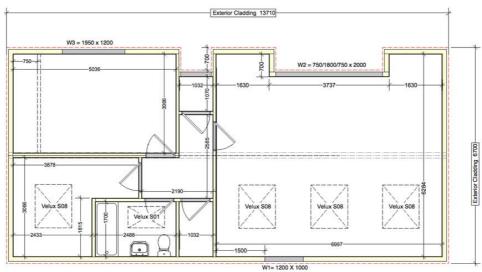

### £122,000

FLOORPLAN SCALE 1:100 @A4

Eco Mobile Homes Ltd 55 Stoborough Meadow Wareham, Dorset BH20 5HP Company No: 07435856 VAT: 104 7132 55 TEL: 01202 760115

3BED LODGE 20 X 45 FT 6.1 x 13.71 M

NORTH ELEVATION

EAST ELEVATION

NEST ELEVATION

11371CHS / 45FT

1502763 7502200 7502200

OSSNIOSS 45562200

TOUR STANDARD TO TOUR STANDARD TOUR STANDARD TOUR STANDARD TOUR STANDARD TO TOUR STANDARD TOUR

Eco Mobile Homes Ltd 55 Stoborough Meadow Wareham, Dorset BH20 5HP Company No: 07435856 VAT: 104 7132 55 TEL: 01202 760115